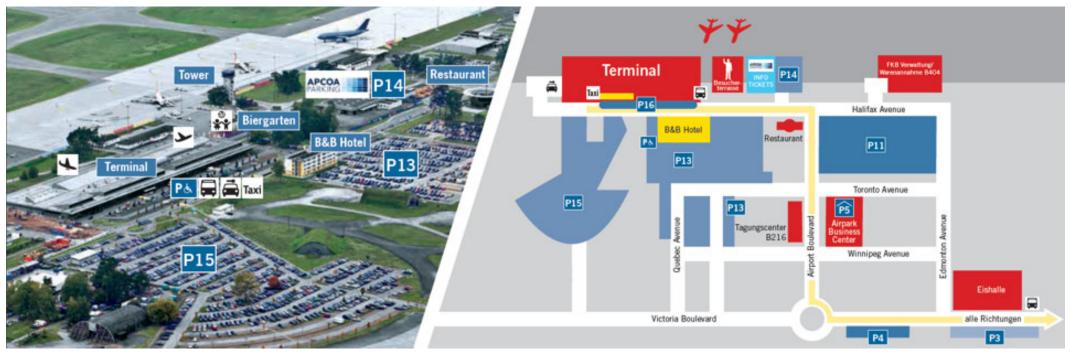

## /// Overview parking area

All car parks of the Baden-Airpark area are subject to fees, a parking ticket also has to be used in the parking area without barriers.

Reservations are only possible for P5, P13, P14 and P15 by booking under <a href="www.apcoa.de">www.apcoa.de</a>. The reservation service costs 6.00 euros. For general information, in case of car breakdown and in case of loss of ticket please call APCOA Hotline, phone +49 711 / 94 79 15 35, available from Monday to Friday from 10 a.m. to 4 p.m.. Please follow <a href="www.baden-airpark.de">www.baden-airpark.de</a> for further information