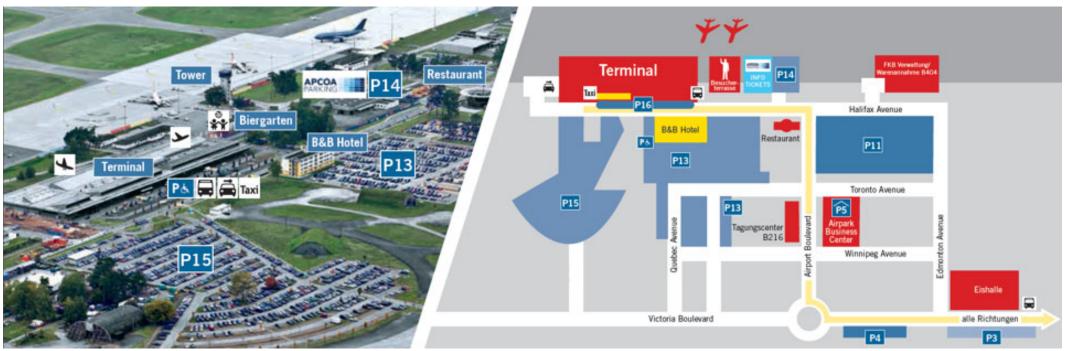

## /// Overview parking area

P14: only by booking under www.apcoa.de

All car parks of the Baden-Airpark area are subject to fees, a parking ticket also has to be used in the parking area without barriers.

Reservations are only possible for P5, P13, P14 and P15 by booking under <a href="www.apcoa.de">www.apcoa.de</a>. The reservation service costs 6.00 euros. For general information, in case of car breakdown and in case of loss of ticket please call APCOA Hotline, phone +49 711 / 94 79 15 35, available from Monday to Friday from 10 a.m. to 4 p.m.. Please follow <a href="www.baden-airpark.de">www.baden-airpark.de</a> for further information